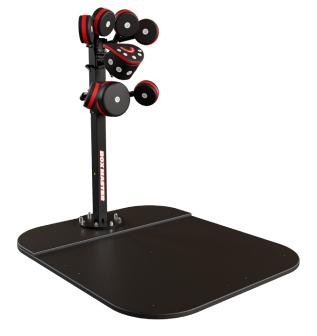

#### **TOWER WITH BASE 9BM-K9403**

| HEIGHT              | 82 in (208 cm)                            |
|---------------------|-------------------------------------------|
| WIDTH               | 71 in (180 cm)                            |
| LENGTH              | 83 in (211 cm)                            |
| # STRIKING PADS     | 12                                        |
| # TOWERS            | 1                                         |
| USER HEIGHT RANGE   | 5 ft to 6 ft 10 in (152.4 cm to 208 cm)   |
| MAX USER WEIGHT     | NA                                        |
| KICK PAD OPTION     | Yes                                       |
| FRAME CONSTRUCTION  | Heavy-gauge welded steel construction     |
| COLOR SCHEME        | Black/Red                                 |
| MACHINE WEIGHT      | 454 lbs (206 kg)                          |
| SHIPPING DIMENSIONS | 36in x 44in x 88in (92cm x 112cm x 224cm) |
| SHIPPING WEIGHT     | 530 lbs (240 kg)                          |