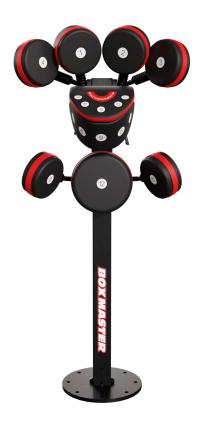

### **TOWER 9BM-K9401**

| HEIGHT              | 82 in (208 cm)                           |
|---------------------|------------------------------------------|
| WIDTH               | 33 in (84 cm)                            |
| LENGTH              | 30 in (76 cm)                            |
| # STRIKING PADS     | 12                                       |
| # TOWERS            | 1                                        |
| USER HEIGHT RANGE   | 5 ft to 6 ft 10 in (152.4 cm to 208 cm)  |
| MAX USER WEIGHT     | NA                                       |
| KICK PAD OPTION     | Yes                                      |
| FRAME CONSTRUCTION  | Heavy-gauge welded steel construction    |
| COLOR SCHEME        | Black/Red                                |
| MACHINE WEIGHT      | 225 lbs (102 kg)                         |
| SHIPPING DIMENSIONS | 20in x 70in x 21in (51cm x 178cm x 53cm) |
| SHIPPING WEIGHT     | 249 lbs (113 kg)                         |