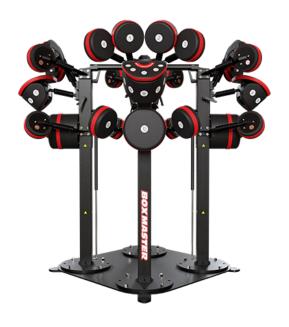

#### **QUAD 9BM-K9404**

| HEIGHT              | 82 in (208 cm)                             |
|---------------------|--------------------------------------------|
| WIDTH               | 75 in (185 cm)                             |
| LENGTH              | 73 in (183 cm)                             |
| # STRIKING PADS     | 12                                         |
| # TOWERS            | 4                                          |
| USER HEIGHT RANGE   | 5 ft to 6 ft 10 in (152.4 cm to 208 cm)    |
| MAX USER WEIGHT     | NA                                         |
| KICK PAD OPTION     | Yes                                        |
| FRAME CONSTRUCTION  | Heavy-gauge welded steel construction      |
| COLOR SCHEME        | Black/Red                                  |
| MACHINE WEIGHT      | 1226lbs (556 kg)                           |
| SHIPPING DIMENSIONS | 88in x 88in x 44in (224cm x 224cm x 112cm) |
| SHIPPING WEIGHT     | 1305 lbs (593 kg)                          |
|                     |                                            |