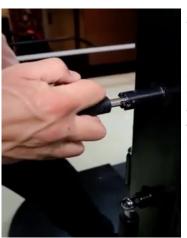

## SMART DESIGN

BoxMaster is designed with the user in mind, featuring 3 easy-to-use pins for tower height adjustment and the spring arm design provides optimal strike absorption and injury prevention.