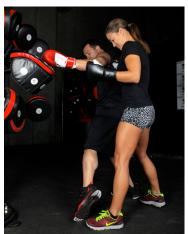

# **BOXMASTER®**

Created by professional boxer Rai Fazio, the BoxMaster is designed to improve stamina, coordination, agility and cardiovascular health. Its unique design allows members to throw any punch or combination of punches, with the feel of hitting a focus mitt. This new form of boxing style conditioning excites and encourages greater participation in group fitness training and improves member retention by offering an entirely different way to get in shape.