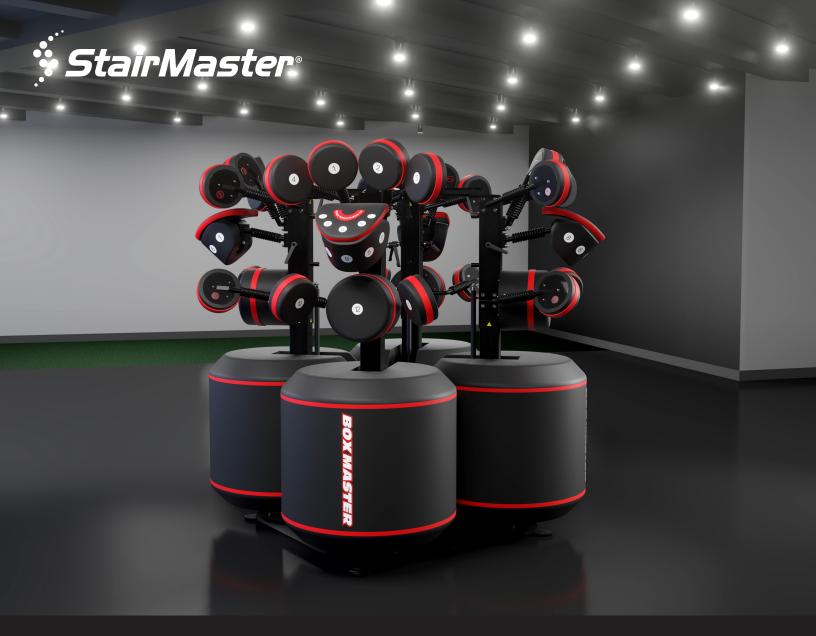

#### **QUAD 9BM-K9404**

| HEIGHT              | 82 in (208 cm)                             |
|---------------------|--------------------------------------------|
| WIDTH               | 75 in (185 cm)                             |
| LENGTH              | 73 in (183 cm)                             |
| # STRIKING PADS     | 12                                         |
| # TOWERS            | 4                                          |
| USER HEIGHT RANGE   | 5 ft to 6 ft 10 in (152.4 cm to 208 cm)    |
| MAX USER WEIGHT     | NA                                         |
| KICK PAD OPTION     | Yes                                        |
| FRAME CONSTRUCTION  | Heavy-gauge welded steel construction      |
| COLOR SCHEME        | Black/Red                                  |
| MACHINE WEIGHT      | 1226lbs (556 kg)                           |
| SHIPPING DIMENSIONS | 88in x 88in x 44in (224cm x 224cm x 112cm) |
| SHIPPING WEIGHT     | 1305 lbs (593 kg)                          |
|                     |                                            |