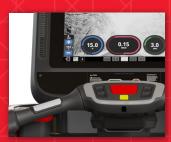

## **OPENHUB™** FAMILY OF CARDIO CONSOLES

When we set out to design our new console, our philosophy was simple: provide a flexible platform that connects expert partners to provide solutions for every customer for today and into the future. OpenHub is a smart, affordable, configurable solution available on Star Trac® and StairMaster® cardio equipment packed with entertainment, fitness tracking, group display, and asset management solutions. Whether you are looking for embedded TV, streaming video, 800/900mhz receivers or an add-on pvs, it's all possible. The best part is, you add (and pay for) only what you want, when you want. All OpenHub consoles can connect with leading technology and third party apps to deliver

# The NEW 19" Display Includes:

FULLY REIMAGINED INTERFACE WITH INTUITIVE CONTROLS AND PROGRAMS

EXCLUSIVE STAR TRAC TWENTY HIIT PROGRAM

INTEGRATED APPS FOR STREAMING, SOCIAL MEDIA AND NEWS

RUN THROUGH LANDSCAPES FROM AROUND THE WORLD WITH THE NEW RUNTV APP