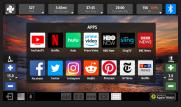

# The NEW 19" Display Includes:

FULLY REIMAGINED INTERFACE WITH INTUITIVE CONTROLS AND PROGRAMS

EXCLUSIVE STAR TRAC TWENTY HIIT PROGRAM

INTEGRATED APPS FOR STREAMING, SOCIAL MEDIA AND NEWS

RUN THROUGH LANDSCAPES FROM AROUND THE WORLD WITH THE NEW RUNTV APP