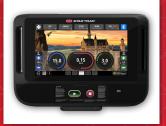

## **OPENHUB™** FAMILY OF CARDIO CONSOLES

When we set out to design our new console, our philosophy was simple: provide a flexible platform that connects expert partners to provide solutions for every customer for today and into the future. OpenHub is a smart, affordable, configurable solution available on Star Trac® and StairMaster® cardio equipment packed with entertainment, fitness tracking, group display, and asset management solutions. Whether you are looking for embedded TV, streaming video, 800/900mhz receivers or an add-on pvs, it's all possible. The best part is, you add (and pay for) only what you want, when you want. All OpenHub consoles can connect with leading technology and third party apps to deliver

# The NEW 19" Display Includes:

FULLY REIMAGINED INTERFACE WITH INTUITIVE CONTROLS AND PROGRAMS

EXCLUSIVE STAR TRAC TWENTY HIIT PROGRAM

INTEGRATED APPS FOR STREAMING, SOCIAL MEDIA AND NEWS

RUN THROUGH LANDSCAPES FROM AROUND THE WORLD WITH THE NEW RUNTV APP