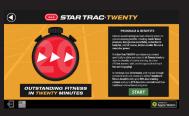

# The NEW 19" Display Includes:

FULLY REIMAGINED INTERFACE WITH INTUITIVE CONTROLS AND PROGRAMS

EXCLUSIVE STAR TRAC TWENTY HIIT PROGRAM

INTEGRATED APPS FOR STREAMING, SOCIAL MEDIA AND NEWS

RUN THROUGH LANDSCAPES FROM AROUND THE WORLD WITH THE NEW RUNTV APP