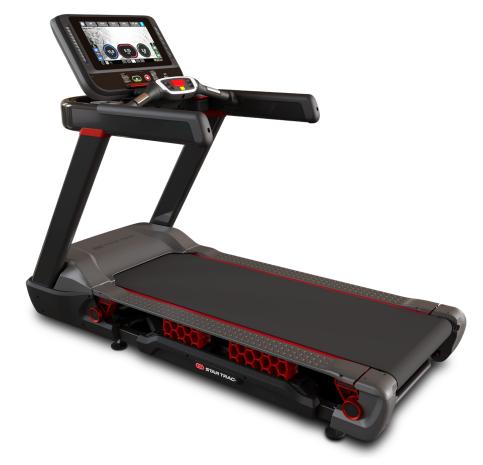

### **10 Series FreeRunner**<sup>™</sup>

## A Breakthrough in Cardio Performance

Free yourself from what you know about treadmills. The newest machine from Star Trac, the 10TRx FreeRunner, creates a revolutionary feel for runners and walkers due to new HexDeck technology, a patent pending aluminum running deck supported by a proprietary, hexagonal polymer suspension system. The result is a treadmill with unprecedented cushion and responsiveness — lightweight walkers, heavyweight runners and everyone in between will experience initial cushion/flex at foot strike, along with an immediate response, returning support and energy for the push off. The deck also boasts longevity and service benefits. The aluminum deck dissipates heat, keeping a cooler surface for the belt and reducing wear. The aluminum deck panel will last many times longer than MDF - only a thin phenolic layer needs replaced when worn, significantly reducing the labor and material long-term cost of ownership.

### **FEATURES**

CHOOSE BETWEEN THE NEW 19" & LCD VERSIONS OF THE OPENHUB™ FAMILY OF CONSOLES

BUILT WITH HEXDECK
TECHNOLOGY, A PATENT
PENDING ALUMINUM DECK THAT
PROVIDES UNMATCHED FLEX
AND RESPONSE

CONVENIENCE FEATURES LIKE WATER BOTTLE HOLDERS, MEDIA TRAYS & PERSONAL FANS