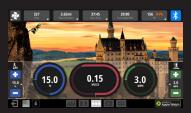

# The NEW 19" Display Includes:

FULLY REIMAGINED INTERFACE WITH INTUITIVE CONTROLS AND PROGRAMS

EXCLUSIVE STAR TRAC TWENTY HIIT PROGRAM

INTEGRATED APPS FOR STREAMING, SOCIAL MEDIA AND NEWS

RUN THROUGH LANDSCAPES FROM AROUND THE WORLD WITH THE NEW RUNTV APP