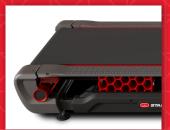

## A Breakthrough in Cardio Performance

Free yourself from what you know about treadmills. The newest machine from Star Trac, the 10TRx FreeRunner, creates a revolutionary feel for runners and walkers due to new HexDeck technology, a patent pending aluminum running deck supported by a proprietary, hexagonal polymer suspension system. The result is a treadmill with unprecedented cushion and responsiveness — lightweight walkers, heavyweight runners and everyone in between will experience initial cushion/flex at foot strike, along with an immediate response, returning support and energy for the push off. The deck also boasts longevity and service benefits. The aluminum deck dissipates heat, keeping a cooler surface for the belt and reducing wear. The aluminum deck panel will last many times longer than MDF - only a thin phenolic layer needs replaced when worn, significantly reducing the labor and material long-term cost of ownership.

### **FEATURES**

CHOOSE BETWEEN THE NEW 19" & LCD VERSIONS OF THE OPENHUB™ FAMILY OF CONSOLES

BUILT WITH HEXDECK
TECHNOLOGY, A PATENT
PENDING ALUMINUM DECK THAT
PROVIDES UNMATCHED FLEX
AND RESPONSE

CONVENIENCE FEATURES LIKE WATER BOTTLE HOLDERS, MEDIA TRAYS & PERSONAL FANS